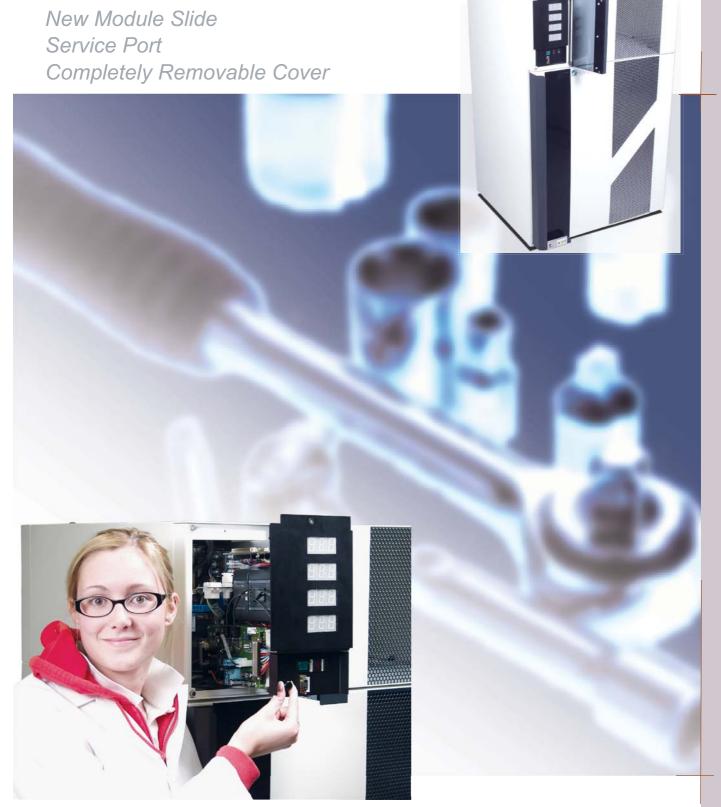

#### New Module Slide:

All our components are on the new module slide, which allows service engineers slide the whole module out for easy access to every component without removing the incubator from the workstation. With all components on this module, inspection and replacement of parts can be done in minutes. This saves valuable down time and realignment times, which occur with other types of incubators.

#### Service Port:

Use the new Service Port for system diagnosis and system performance monitoring. This port may also be used for firmware updates, firmware backups or system configuration using LiCONiC's simple-to-use software tools. This service port will also support Liconic powerful software tools for handling setup. The service port allows engineers to plug a PC to the unit and perform desired functions and monitor all aspects of the incubator, without disconnecting from the work station or upper level software.

#### Completely Removable Cover:

The advantage to the removable cover is total access to refrigeration compressor if needed. It opens the work environment for field engineers which will saves time and money on repairs.