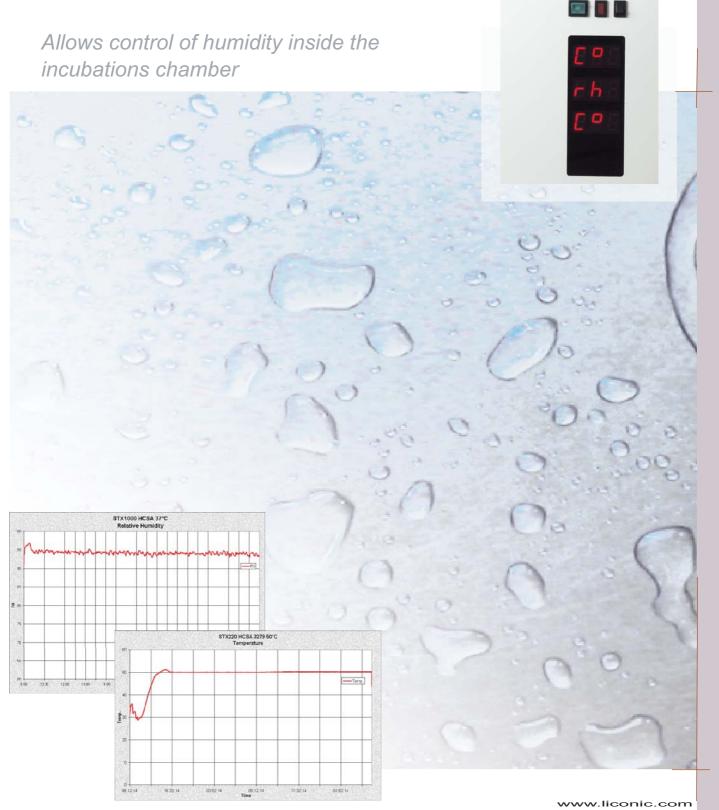

#### **RH-Option**

The RH Option allows the display and control of humidity inside the incubations chamber. A very high quality sensor is used in this option. Quality and accuracy of the sensor is maintained by the Swiss Federal Office of Metrology and the Swiss Accreditation Service.

### **Principle of Operation**

The Humidity sensors used in the StoreX series are suitable for extremely high humidity as well as for extreme dryness. They incorporate as humidity and a temperature sensor allowing a relative humidity (RH) readout.

| Specifications  |         |             |
|-----------------|---------|-------------|
| Measuring Range | 0.100   | % RH        |
| Accuracy @ 23°C | +/- 1.5 | % RH        |
|                 | +/- 1.3 | °C Temp.    |
| Resolution      | 12      | Bit / 0.02% |
|                 | 12      | Bit / 0.1°C |
| Sensor          | PT100   | Temperature |
|                 | C94     | Humidity    |
| Adjustment      | -       | E2-PROM     |