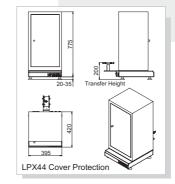

|       | Order Nr.  |  |  |
|-------|------------|--|--|
| LPX44 | 9147 00 00 |  |  |

| Options                                                 |            |  |  |  |
|---------------------------------------------------------|------------|--|--|--|
|                                                         | Order Nr.  |  |  |  |
| Bar Code Reader Option                                  | 9118 11 03 |  |  |  |
| Plate Presence Sensor                                   | 9121 00 62 |  |  |  |
| Disposal Tips upgrade kit up to 100mm height            | 9118 12 23 |  |  |  |
| Fast access for time critical applications              | 9111 10 00 |  |  |  |
| Housing                                                 | 9147 00 18 |  |  |  |
| Cover Protection with integrated Door for manual access | 9147 00 19 |  |  |  |
| Shaking option, orbital, 1mm Amplitude 600rpm max.      | 9147 00 16 |  |  |  |
| Shaking option, orbital, 1mm Amplitude 1200rpm max.     | 9147 00 17 |  |  |  |
| Shaking option, orbital, 3mm Amplitude 600rpm max.      | 9147 00 35 |  |  |  |
| Shaking option, orbital, 6mm Amplitude 400rpm max.      | 9147 00 36 |  |  |  |

The LPX44's 44 MTP capacity make it perfectly suitable for small scale integration, applications. Its compact size makes it ideal for laboratories with room constraints. Various Options like shaker, BCR, housings and more accessories like various cassettes and transfer stations are available.