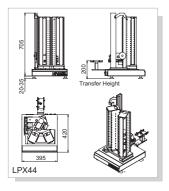

## LPX44

The LPX44 is the smallest member of the LPX Plate Hotel family. Two stationary cassettes that can easily be removed are located between the lift mechanism. The transfer station is located opposite the cassettes. In addition to the z-axis the lift mechanism has a rotation axis (turn movement) that turns the transport shovel facing one of the two cassettes or facing the transfer-station.

The LPX44's 44 MTP capacity make it perfectly suitable for small scale integration, applications. Its compact size makes it ideal for laboratories with room constraints. Various Options like shaker, BCR, housings and more accessories like various cassettes and transfer stations are available.