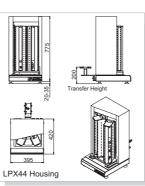

|       | Order Nr.  |  |  |
|-------|------------|--|--|
| LPX44 | 9147 00 00 |  |  |

| Options                                                 |            |  |  |  |
|---------------------------------------------------------|------------|--|--|--|
|                                                         | Order Nr.  |  |  |  |
| Bar Code Reader Option                                  | 9118 11 03 |  |  |  |
| Plate Presence Sensor                                   | 9121 00 62 |  |  |  |
| Disposal Tips upgrade kit up to 100mm height            | 9118 12 23 |  |  |  |
| Fast access for time critical applications              | 9111 10 00 |  |  |  |
| Housing                                                 | 9147 00 18 |  |  |  |
| Cover Protection with integrated Door for manual access | 9147 00 19 |  |  |  |
| Shaking option, orbital, 1mm Amplitude 600rpm max.      | 9147 00 16 |  |  |  |
| Shaking option, orbital, 1mm Amplitude 1200rpm max.     | 9147 00 17 |  |  |  |
| Shaking option, orbital, 3mm Amplitude 600rpm max.      | 9147 00 35 |  |  |  |
| Shaking option, orbital, 6mm Amplitude 400rpm max.      | 9147 00 36 |  |  |  |

The LPX44's 44 MTP capacity make it perfectly suitable for small scale integration, applications. Its compact size makes it ideal for laboratories with room constraints. Various Options like shaker, BCR, housings and more accessories like various cassettes and transfer stations are available.