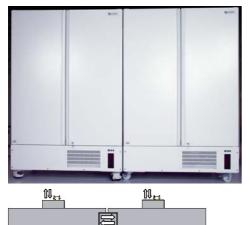

STX1000 Dual Port 2 Stage Cascading System

Furthermore, the LiCONiC Cascader gives you maximum flexibility for integration. Interface ports are compatible to the STX Series instruments therefore giving access to the world's lagers selection of transfer stations and other accessories. No matter if you intend to grow to left or to the right or if you even want to add an additional robotic access port.