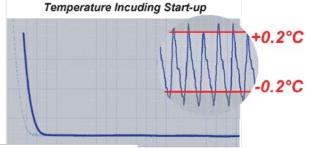

## **Climate Performance at -20°C**

Realive Humidity [%]

The STX1000 Cascaders cover the entire climate range from -20°C up to 70°C at outstanding climate performance. A large selection climate options such as Gassing Control, RH-Control.. are available.