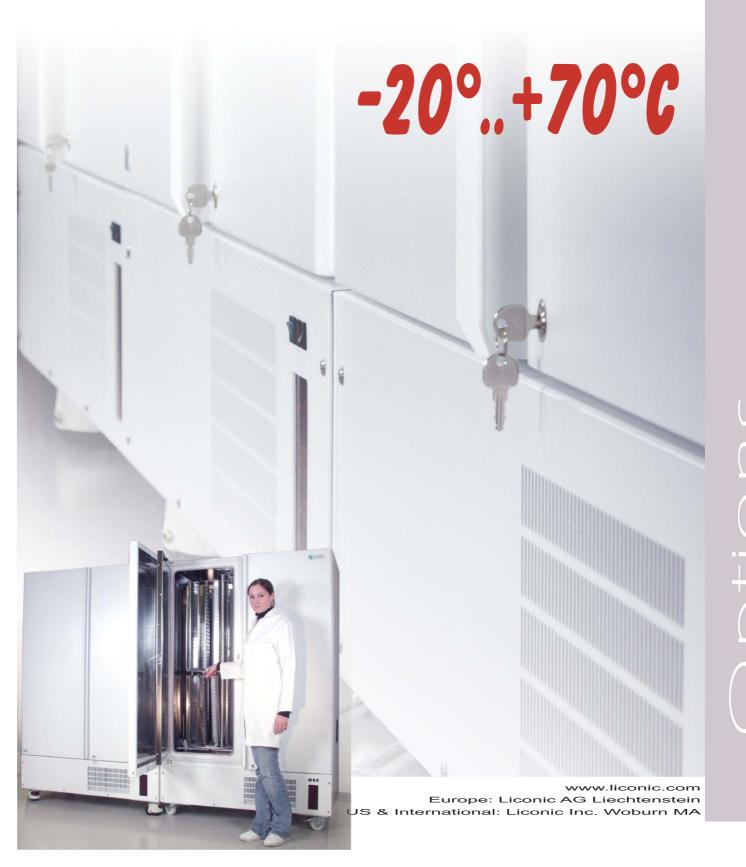

## StoreX STX1000 Series Cascading System

Order Nr.: Cascading Option for STX1000 9136 05 07

With the LiCONiC Cascader your system will satisfy your needs as your library grows. The Cascading approach lets you start to automize your sample store at minimum upfront investment while leaving ways to grow open.

## **Climate Performance at -20°C**

Realive Humidity [%]

The STX1000 Cascaders cover the entire climate range from -20°C up to 70°C at outstanding climate performance. A large selection climate options such as Gassing Control, RH-Control.. are available.