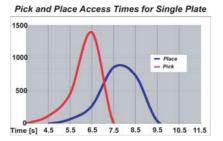

The STX1000 Cascaders Handling is fast. Access Time on remote plates on a 2 stage system are below 90 seconds. Average Pick- and Place times are 6 resp. 7 seconds.

Liconic AG Industriestrasse 8, FI-9493 Mauren Principality of Liechtenstein Europe