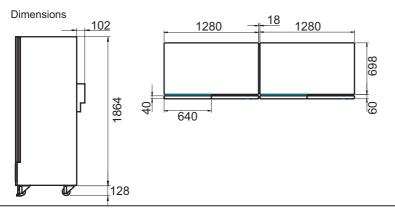

## **Cascading System** STX1000 Series





## StoreX STX1000 Series Cascading System

Order Nr.: Cascading Option for STX1000 9136 05 07

With the LiCONiC Cascader your system will satisfy your needs as your library grows. The Cascading approach lets you start to automize your sample store at minimum upfront investment while leaving ways to grow open.

## 3 Stage Cascading System



Integration of LiCONiC Cascader based system is easy. LiCONiC's new 3rd generation driver package does all background and hardware related work for you while providing a professional looking GUI for end-user access and service support



STX1000 Dual Port 2 Stage Cascading System



Furthermore, the LiCONiC Cascader gives you maximum flexibility for integration. Interface ports are compatible to the STX Series instruments therefore giving access to the world's lagers selection of transfer stations and other accessories. No matter if you intend to grow to left or to the right or if you even want to add an additional robotic access port.

## **Climate Performance at -20°C**



Realive Humidity [%]



The STX1000 Cascaders cover the entire climate range from -20°C up to 70°C at outstanding climate performance. A large selection climate options such as Gassing Control, RH-Control.. are available.

The STX1000 Cascaders Handling is fast. Access Time on remote plates on a 2 stage system are below 90 seconds. Average Pick- and Place times are 6 resp. 7 seconds.



Liconic