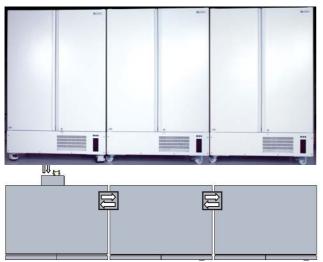

## 3 Stage Cascading System

Integration of LiCONiC Cascader based system is easy. LiCONiC's new 3rd generation driver package does all background and hardware related work for you while providing a professional looking GUI for end-user access and service support