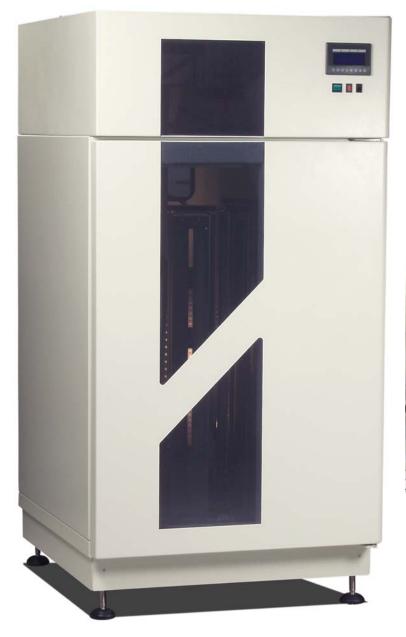

## Product introduction

Visit <u>www.liconic.com</u> for more details.

LiCONiC has created the perfect Waste Disposal Unit to protect workers and assays from contamination. The WDU can store up to 900 plates and lids, which can be retrieved from the unit for easy and safe disposal. The quick release cassettes can be autoclaved or simply use the quick release handle to deposit plates gently into biocontamination containers. The usual method is to drop plates into a box

which causes splashing and posses risk to end-users and airborne contaminates to assays. When safety is a concern, you should take all measures to ensure the safety and welfare of your employees and ensure accuracy of your assays.