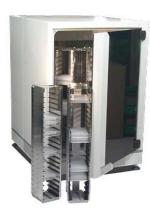

## Option LPX Cover Protection

- + Enclosure for LPX Plate Hotels
- + large Front Door for user access
- + protection from unwanted access and light protection

This Option maybe retro-fit in the field.

The LPX cover protection is designed to protect the complete robotics and prevent any operational fault due to external interference. This cover has a user door for an easy access to the stacks. The design of the cover is also suitable for light sensitive samples.

## **Specifications**

- Design: Full housing with door

- Protection: All robotic parts

- Plate Access: Plate transfer station and door for access to plate stacks