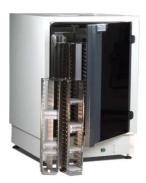

## Option LPR Housing

- + Enclosure for LPR Plate Hotels
- + large Front Door for user access
- + protection from unwanted access and light protection

This Option maybe retro-fit in the field

The LPR housing is designed to protect the complete robotics and prevent any operational fault due to external interference. This cover has a user door for an easy access to the stacks. The design of the cover is also suitable for light sensitive samples.

## **Specifications**

- Design: Full housing with door

- Protection: All robotic parts

- Plate Access: Plate transfer station and door for access to plate stacks

LPR Housing 1 / 1 25.01.2009