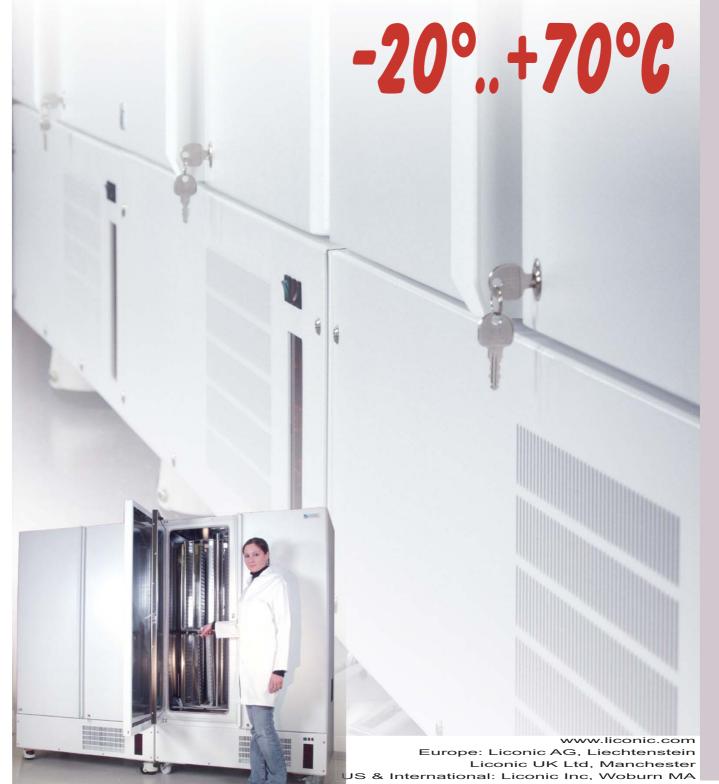

LiCONIC INSTRUMENTS

## StoreX STX1000 Series Cascading System

Order Nr.: Cascading Option for STX1000 9136 05 07

With the LiCONiC Cascader your system will satisfy your needs as your library grows. The Cascading approach lets you start to automize your sample store at minimum upfront investment while leaving ways to grow open.