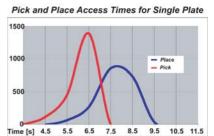

## Climate Performance at -20°C

The STX1000 Cascaders Handling is fast. Access Time on remote plates on a 2 stage system are below 90 seconds. Average Pick- and Place times are 6 resp. 7 seconds.

Liconic AG
Industriestrasse 8, FI-9493 Mauren
Principality of Liechtenstein
Europe
Liconic UK, Ltd
Warren Bruce Court, Warren Bruce Road
Trafford Park
Manchester, M17 1LB
Europe
Liconic US, Inc.
21-F Olympia Ave
Woburn, MA 01801
USA
www.liconic.com