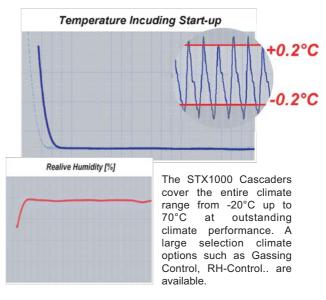

## Climate Performance at -20°C

The STX1000 Cascaders Handling is fast. Access Time on remote plates on a 2 stage system are below 90 seconds. Average Pick- and Place times are 6 resp. 7 seconds.

Liconic AG
Industriestrasse 8, FI-9493 Mauren
Principality of Liechtenstein
Europe
Liconic UK, Ltd
Warren Bruce Court, Warren Bruce Road
Trafford Park
Manchester, M17 1LB
Europe
Liconic US, Inc.
21-F Olympia Ave
Woburn, MA 01801
USA
www.liconic.com