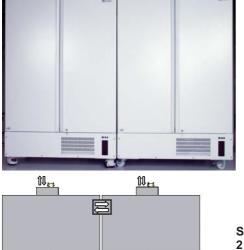

STX1000 Dual Port 2 Stage Cascading System

Furthermore, the LiCONiC Cascader gives you maximum flexibility for integration. Interface ports are compatible to the STX Series instruments therefore giving access to the world's lagers selection of transfer stations and other accessories. No matter if you intend to grow to left or to the right or if you even want to add an additional robotic access port.