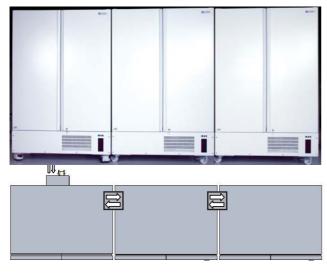

## 3 Stage Cascading System

Integration of LiCONiC Cascader based system is easy. LiCONiC's new 3rd generation driver package does all background and hardware related work for you while providing a professional looking GUI for end-user access and service support