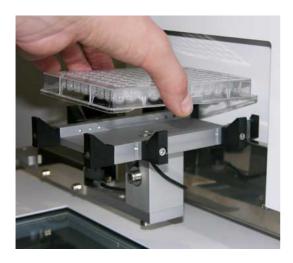

## Accessories Manual Transfer Station Nest

Special nest for manual single plate feeding operation. The Manual Transfer Station Nest has extra wide alignment cones for safe and simple placement of a plate into the transfer station nest. The Manual Transfer Station Nest includes a plate detection sensor for sensing plates placed in the Transfer Station Nest.