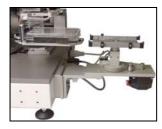

## Accessories – Transfer Stations Step Turn Station

The step turn station is mounted outside a StoreX system and can rotate each microplate by an angle specified by the software. Since the StoreX handler is transporting the microplate along its longer axis, this feature may be necessary when an external handling system requires the microplate in another format.