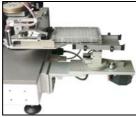

## Accessories – Transfer Stations Step Turn Station

The step turn station is mounted outside a StoreX system and can rotate each microplate by an angle specified by the software. Since the StoreX handler is transporting the microplate along its longer axis, this feature may be necessary when an external handling system requires the microplate in another format.