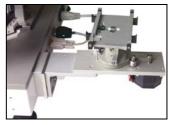

## Accessories – Transfer Stations Step Turn Station

The step turn station is mounted outside a StoreX system and can rotate each microplate by an angle specified by the software. Since the StoreX handler is transporting the microplate along its longer axis, this feature may be necessary when an external handling system requires the microplate in another format.