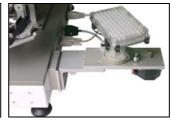

## Accessories – Transfer Stations Step Turn Station

The step turn station is mounted outside a StoreX system and can rotate each microplate by an angle specified by the software. Since the StoreX handler is transporting the microplate along its longer axis, this feature may be necessary when an external handling system requires the microplate in another format.