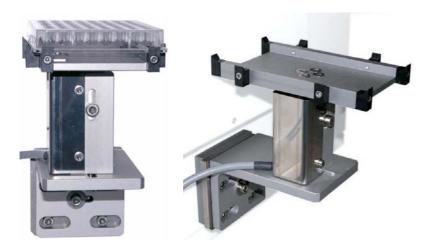

#### **Function**

The Standard Transfer Station is a fixed station outside the StoreX system which can be accessed by the StoreX handler as well as by any external robotic system.

#### **Main features**

- Alignment pins realigning the microplates in both horizontal directions
- Easy adjustment of X / Y position, height and rotation of the transfer station
- Easy access to the microplates for external grippers
- Presence of a microplate checked by a plate sensor