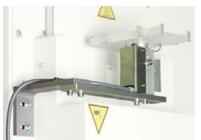

## Accessories – Transfer Stations SA-Attachment Kit

The SA-Attachment Kit is required only for LiCONiC's STX44-xxSA and STT1000-Kiwi. Normally, the BT-Attachment Kit can be mounted on all LiCONiC incubators. However, the standard mounting position for the BT-Attachment is not available for LiCONiC's STX44-xxSA and STT1000-Kiwi. The kit can be used by customers who have changed the design of their work-station and need a standard solution for the next design generation.

## **Specifications**

| Available for | STX44-xxSA and STT1000-Kiwi  |
|---------------|------------------------------|
| Design        | Fixture for Transferstations |

SA-Attachment Kit 1 / 1 07.01.2009