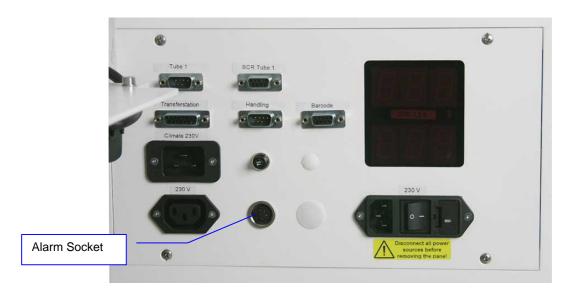

## **Alarm Connector User Information**

Location of Alarm Socket on Connector Panel

Alarm Socket Pin Layout seen from Connector Side