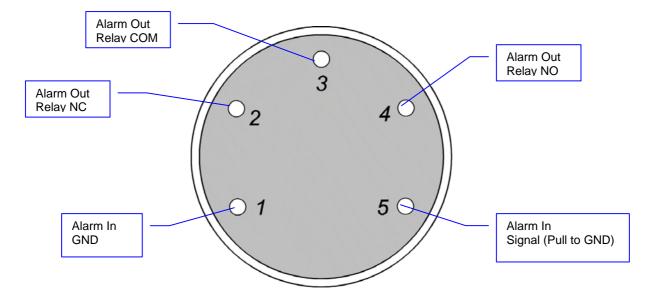

## **Alarm Connector User Information**

Location of Alarm Socket on Connector Panel

Alarm Socket Pin Layout seen from Connector Side