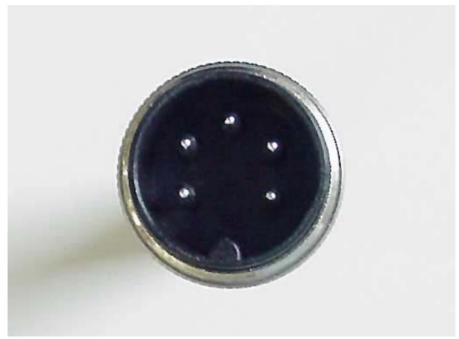

## **Connector Type Information**

Connector Type Information: DIN Connector 5-Pin / 270°

Connector Side View

Connector Pin View