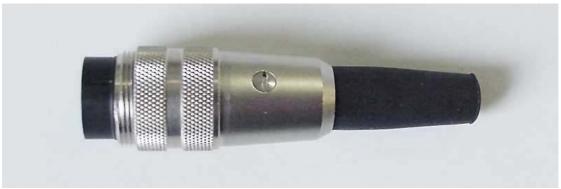

## **Connector Type Information**

Connector Type Information: DIN Connector 5-Pin / 270°

Connector Side View

Connector Pin View