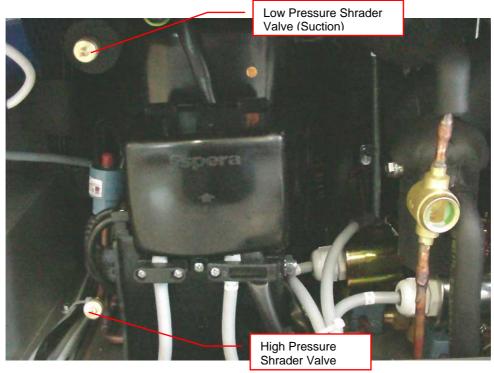

Improper manipulations in the refrigeration system may also result in substantial of permanent damage of the system.

| Refirgerant        | R404a            |  |
|--------------------|------------------|--|
|                    |                  |  |
| Discharge Pressure | 1317 bars (typ.) |  |
| Suction Pressure   | 0.5 3 bar (typ.) |  |