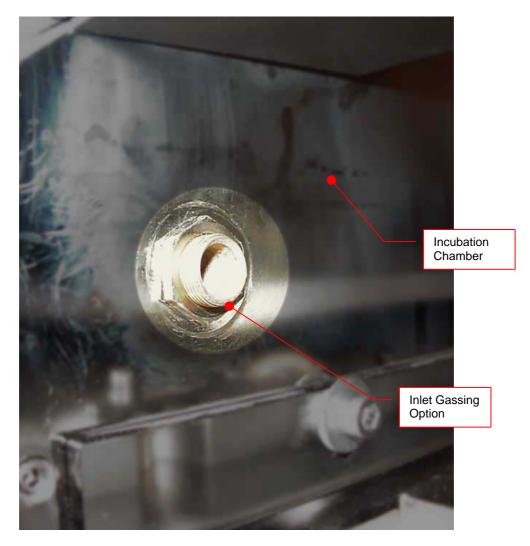

## Identify Pre-Configuration for Gassing Option

Later heated STX-, STR- instruments are pre-configured for retro-fit of gassing option. If an instrument is pre-configured my be seen if there is an inlet hole

in side the incubation chamber. The inlet hole is either located behind the back-plane pan or below the small air channel attached to the side wall of the incubation chamber.