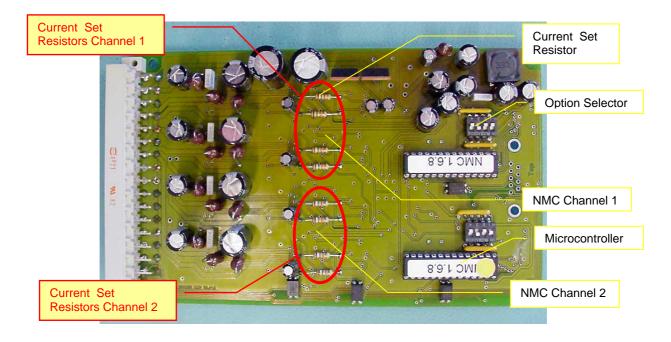

## **NMC Motor Card**

The NMC Motor Card supports two bipolar stepper motors. The NMC motor card is specially designed for handling applications in climate controlled instruments.

The motor current is set by four resistors per axis. Resistor values must be identical within one axis.

| Resistor Value | Peak Motor Current |  |  |
|----------------|--------------------|--|--|
| 10kR           | 1. 4A              |  |  |
| 15kR           | 2. 1A              |  |  |
| 22kR           | 3. 2A              |  |  |