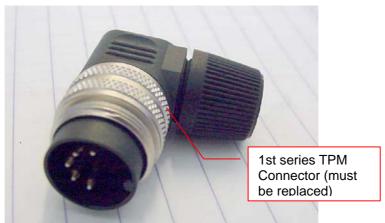

## STP1000-DFSA Former Lifter / TPM Connector

Attached pictures show lifter resp. TPM connector of early STX1000-DFSA systems. These type connecters were replaced. All units should have these connectors replaced since operation with old connectors may cause unreliable operation.

1st series Lifter Connector (must be replaced)