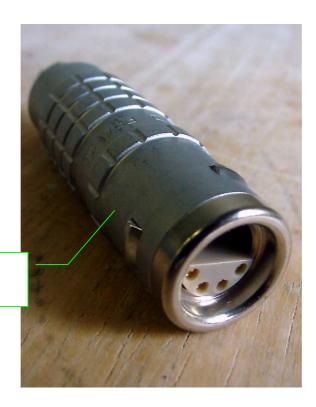

| Title:     | STX1000 Lifter TPM Connector |            |         |         | ID: |
|------------|------------------------------|------------|---------|---------|-----|
|            |                              |            |         | 0021    |     |
| Date in:   |                              | Response:  | Model:  | Author: |     |
| 2007-06-12 |                              | 2007-06-12 | STP1000 | CMa     |     |

## STP1000-DFSA Former Lifter / TPM Connector

Attached pictures show lifter resp. TPM connector of early STX1000-DFSA systems. These type connecters were replaced. All units should have these connectors replaced since operation with old connectors may cause unreliable operation.



1st series Lifter Connector (must be replaced)





## **Knowledge Base**



New / Current Lifter / TPM Connector