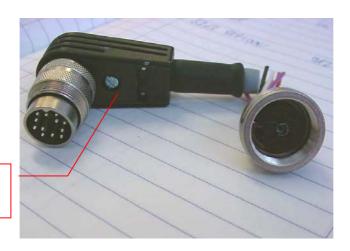

## STP1000-DFSA Former Lifter / TPM Connector

Attached pictures show lifter resp. TPM connector of early STX1000-DFSA systems. These type connecters were replaced. All units should have these connectors replaced since operation with old connectors may cause unreliable operation.

1st series Lifter Connector (must be replaced)