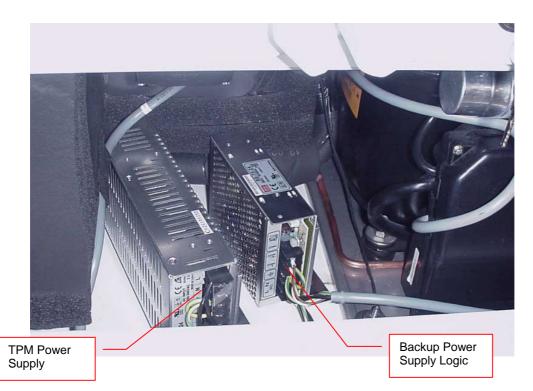

The backup power supply for the logic is connected in parallel to the main power supply. The main power supply feeds into the logic through a diode