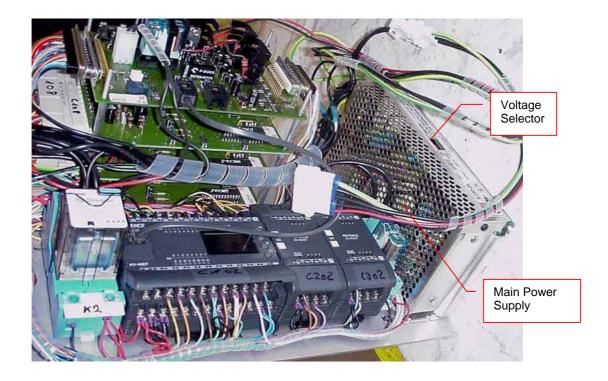

## **StoreX STP1000 Power Supplies**

The main power supply is located on the controller module. Early models have a dual voltage power supply with a voltage selector switch. Later models have a wide range power supply with an integrated ventilator.