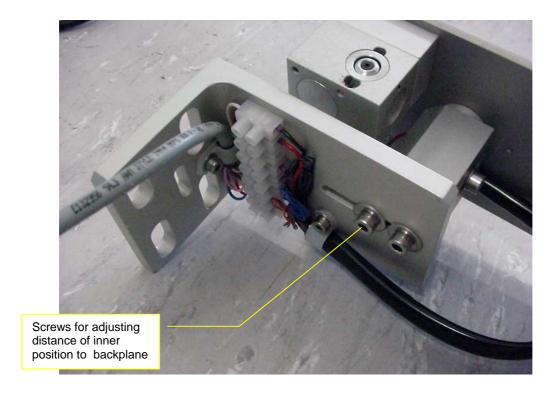

## Slide Station Horizontal Position Adjustment

Error: The plate is put to far out.

The inner position of the Slide Station is to close to the back plane or the Gate. Most likely the machine was pushed inwards.

## **Questions & Answers**

The upper part of the Transfer Station can be moved horizontally after loosening the two screws underneath the holder bracket.