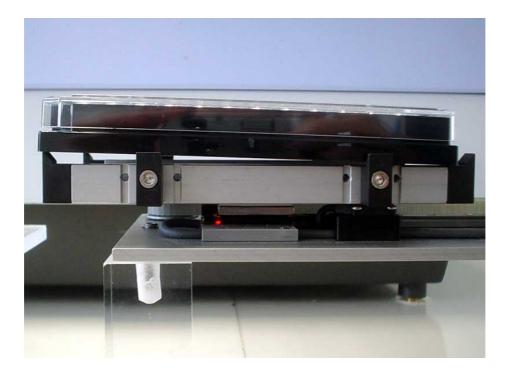

## Slide Station Horizontal Position Adjustment

Error: The plate is put to far out.

The inner position of the Slide Station is to close to the back plane or the Gate. Most likely the machine was pushed inwards.

## **Questions & Answers**

The upper part of the Transfer Station can be moved horizontally after loosening the two screws underneath the holder bracket.