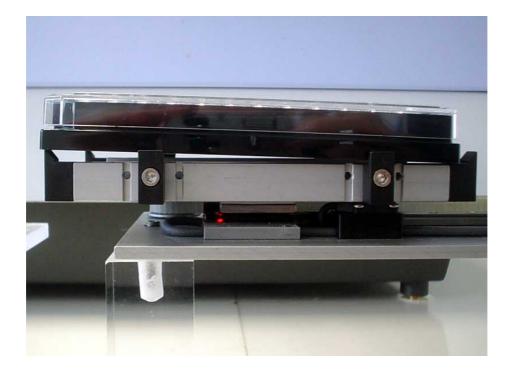

## Slide Station Horizontal Position Adjustment

Error: The plate is put to far out.

The inner position of the Slide Station is to close to the back plane or the Gate. Most likely the machine was pushed inwards.

## **Questions & Answers**

The upper part of the Transfer Station can be moved horizontally after loosening the two screws underneath the holder bracket.

CMa, 15.01.08