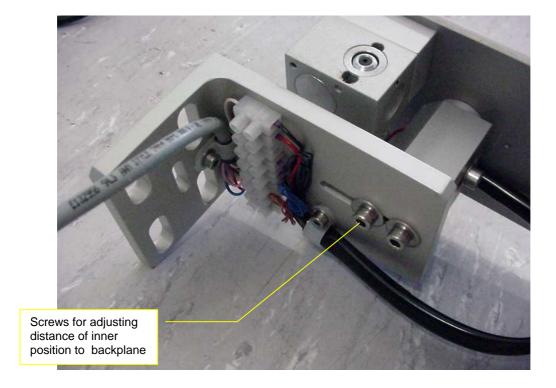

## Slide Station Horizontal Position Adjustment

Error: The plate is put to far out.

The inner position of the Slide Station is to close to the back plane or the Gate. Most likely the machine was pushed inwards.

## **Questions & Answers**

The upper part of the Transfer Station can be moved horizontally after loosening the two screws underneath the holder bracket.

CMa, 15.01.08